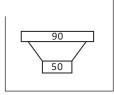

# DIMENSIONS 900 200

## **SPECIFICATIONS**

Description Double Bowl, Topmount Overall Sink Size L860mm x W500mm x D200mm **Bowl Dimensions** 2 x L430mm x W360mm x D200mm 410mm Drainer Length **Bowl Radius** 10mm Water Capacity 24 Litres (each bowl) Granite Sink