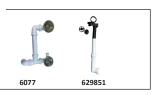

## **PLUMBING**

Waste Fittings 2 x (90mm x 2") basket waste included Overflow Included