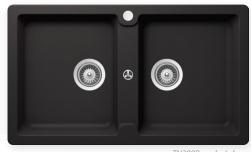

## **TN200**

TYPOS TOPMOUNT

CRISTALITE O®

TN200B product shown

## **SPECIFICATIONS**

Description Double Bowl, Topmount Overall Sink Size L860mm x W500mm x D200mm **Bowl Dimensions** 2 x L430mm x W360mm x D200mm 410mm Drainer Length **Bowl Radius** 10mm Water Capacity 24 Litres (each bowl) Granite Sink

Technic Granite - Cristalite Material

Fixings Fixing clips supplied Min Cabinet Size 900mm

Tap Holes 1TH

INSTALLATION

WASTE KIT-