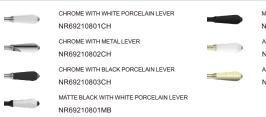

#### MATTE BLACK WITH METAL LEVER NR69210802MB AGED BRASS WITH WHITE PORCELAIN LEVER NR69210801AB AGED BRASS WITH METAL LEVER

NR69210802AB