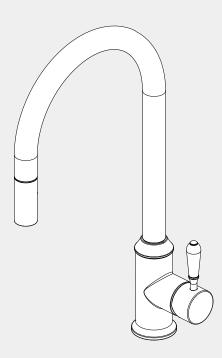

### York Pull Out Sink Mixer With Vegie Spray Function



Versions:202311

#### Drawing



#### Specifications

#### **SKU** NR692108

#### Watermark License WM-060073

**Temperature Rating** Min 1°C-Max 75°C

Pressure Rating Min 150kpa - Max 500kpa

#### Finish



\*Dimensions are nominal measurements only.

#### Packaging Includes

1x kitchen mixer 1xtriangular support 1xcounter weight 1xhose tail 2x flexible hoses 1xthread pipe kit 1x installation kit

#### MATTE BLACK WITH METAL LEVER NR69210802MB AGED BRASS WITH WHITE PORCELAIN LEVER NR69210801AB AGED BRASS WITH METAL LEVER

NR69210802AB

## Nero

## Installation Instruction



Nero

York Pull Out Sink Mixer – Manual

Nero

# Nero

info@nerotapware.com.au nerotapware.com.au 11-13 Buontempo Road Carrum Downs Vic 3201