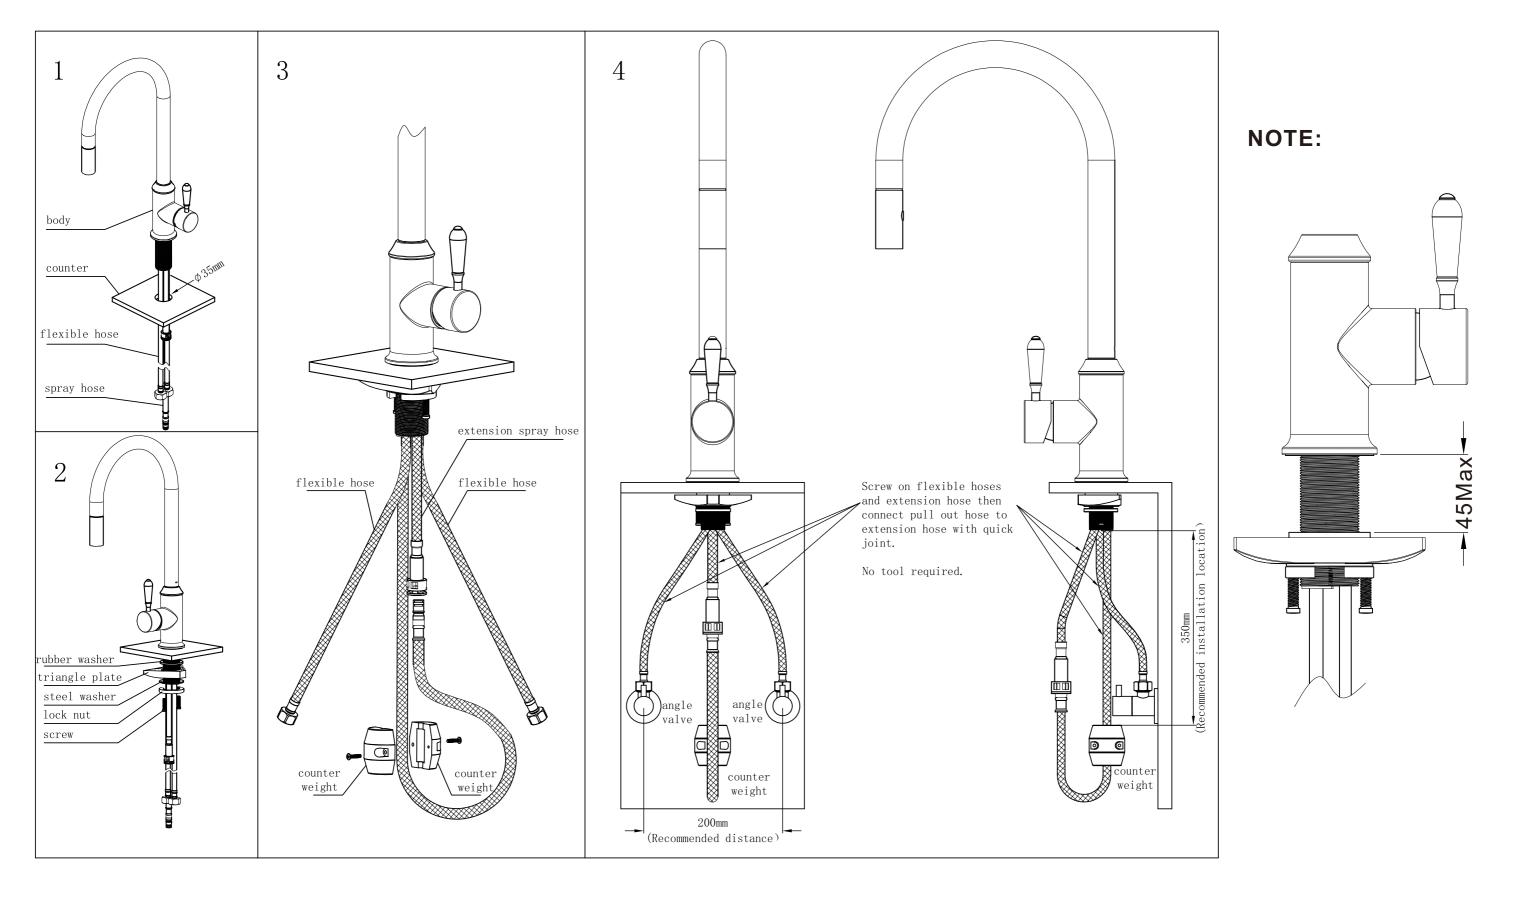

### York Pull Out Sink Mixer With Vegie Spray Function



Versions:202311

#### Drawing



#### Specifications

#### **SKU** NR692108

#### Watermark License WM-060073

**Temperature Rating** Min 1°C-Max 75°C

Pressure Rating Min 150kpa - Max 500kpa

#### Finish



\*Dimensions are nominal measurements only.

#### Packaging Includes

1x kitchen mixer 1xtriangular support 1xcounter weight 1xhose tail 2x flexible hoses 1xthread pipe kit 1x installation kit

#### MATTE BLACK WITH METAL LEVER NR69210802MB AGED BRASS WITH WHITE PORCELAIN LEVER NR69210801AB AGED BRASS WITH METAL LEVER

NR69210802AB

## Nero

## Installation Instruction



Nero

York Pull Out Sink Mixer – Manual

Nero

# Nero

info@nerotapware.com.au nerotapware.com.au 11-13 Buontempo Road Carrum Downs Vic 3201