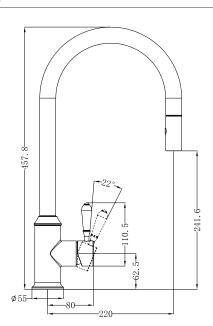

### York Pull Out Sink Mixer With Vegie Spray Function



Versions:202311

#### Drawing



#### Specifications

#### **SKU** NR692108

#### Watermark License WM-060073

**Temperature Rating** Min 1°C-Max 75°C

Pressure Rating Min 150kpa - Max 500kpa

#### Finish



\*Dimensions are nominal measurements only.

#### Packaging Includes

1x kitchen mixer 1xtriangular support 1xcounter weight 1xhose tail 2x flexible hoses 1xthread pipe kit 1x installation kit

#### MATTE BLACK WITH METAL LEVER NR69210802MB AGED BRASS WITH WHITE PORCELAIN LEVER NR69210801AB AGED BRASS WITH METAL LEVER

NR69210802AB

## Nero

## Installation Instruction



Nero

York Pull Out Sink Mixer – Manual

Nero

# Nero

info@nerotapware.com.au nerotapware.com.au 11-13 Buontempo Road Carrum Downs Vic 3201