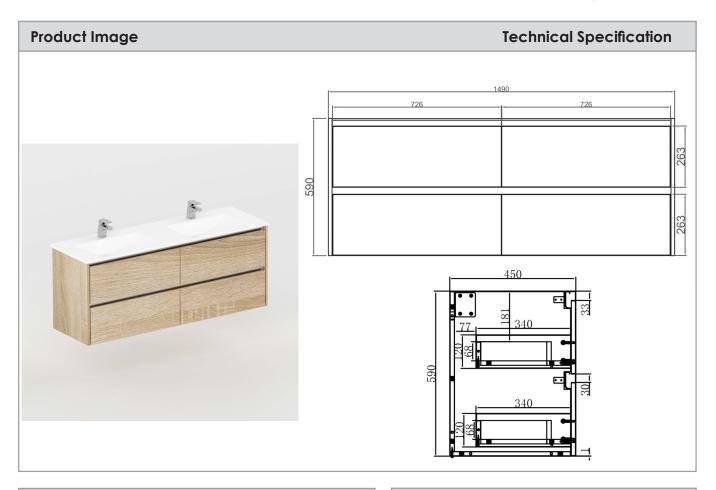

# Neo 1500mm Wall Hung Vanity

### **Description**

Neo 1500mm Vanity Wall Hung 2x2 Drawer Finger Pull Soft Close Elegant Oak Cabinet Only

#### NV208120

#### **Attributes**

- Modern and Durable Aluminum Frame
- Full Length Handle Free Finger Pull Design
- Soft Close Drawer System
- Solid Back Panel
- Requires 32mm P&W
- Fit with:

Neko Polymarble Top (no overflow) Neko Quartz + U/M basin (w/ overflow)