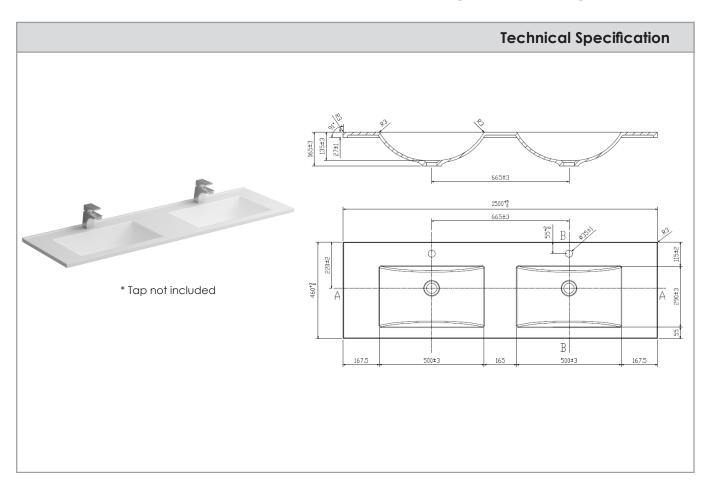

# Polymarble Top 1500mm

## **Description**

Polymarble Top to suit 1500mm Neko Vanity Double Bowl 2x1TH

**NV212221** White

### **Attributes**

- 27mm thickness
- Gloss White Finish
- Require 40mm waste (not included)
- No overflow

<sup>\*</sup>All dimensions are in millimeters and are subject to normal manufacturing variations. Actual dimensions should be checked prior to installation. Neko pursues a policy of continuing improvement in design and performance of its products. The right is therefore reserved to vary specifications without notice.