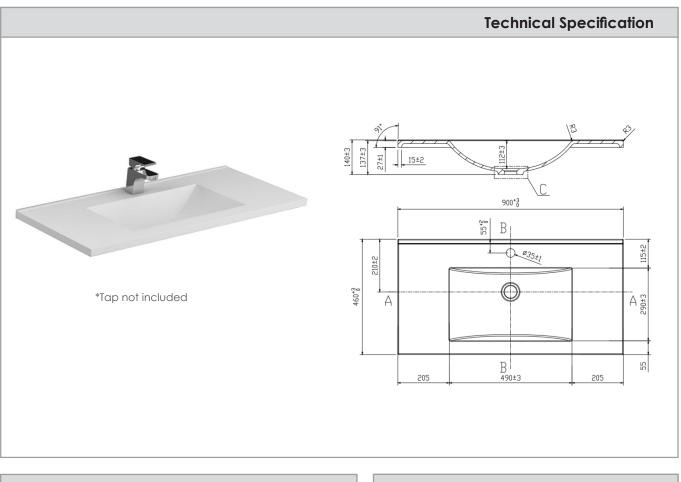

## Polymarble Top 900mm

## Description

Polymarble Top Only to Suit 900mm Neko Vanity 1TH

NV212210 White

## **Attributes**

- 27mm thickness
- Gloss White Finish
- Require 40mm waste (not included)
- No overflow

\*All dimensions are in millimeters and are subject to normal manufacturing variations. Actual dimensions should be checked prior to installation. Neko pursues a policy of continuing improvement in design and performance of its products. The right is therefore reserved to vary specifications without notice.