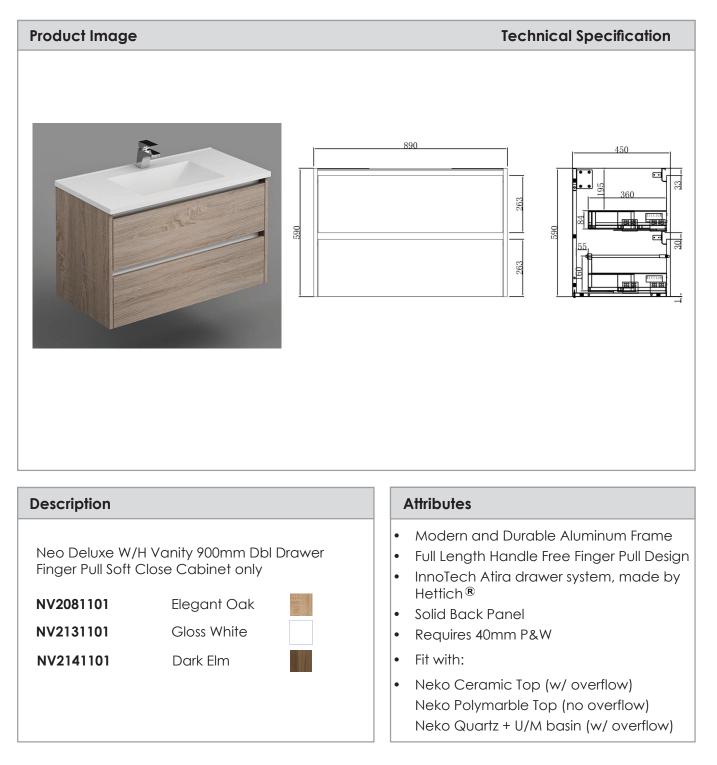

## Neo 900mm Wall Hung Vanity

\*All dimensions are in millimeters and are subject to normal manufacturing variations. Actual dimensions should be checked prior to installation. Neko pursues a policy of continuing improvement in design and performance of its products. The right is therefore reserved to vary specifications without notice.