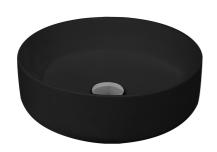

# Grace Neu 355 Round Vessel Basin

Matte Black | No Tap Hole | No Overflow

#### **Product Details**

Code: V3135MB
Brand: Argent
Range: Grace
Warranty: 10 Years\*
Product Width: 355 mm
Product Depth: 355 mm
WELS: N/A

#### **Additional Notes**

Matte Black Finish