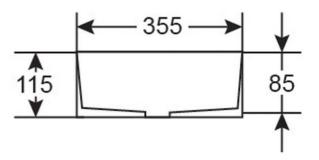

# **Technical Specification**

\*Please visit argentaust.com.au/warranty to view the full warranty

Note: All dimensions are in millimetres and are subject to normal manufacturing variations. It is reccommended to use the physical product measurements for cut-outs and rough-ins as the technical details shown may differ from the actual product. Use acetic cured silicone sealant. Do not use epoxy type adhesives. Clean with damp cloth. Do not use abrasive cleaners, liquids or pastes.