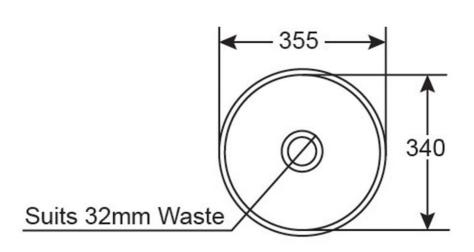

## **Required Product**

32mm Waste

# **Technical Specification**

\*Please visit argentaust.com.au/warranty to view the full warranty

Note: All dimensions are in millimetres and are subject to normal manufacturing variations. It is reccommended to use the physical product measurements for cut-outs and rough-ins as the technical details shown may differ from the actual product. Use acetic cured silicone sealant. Do not use epoxy type adhesives. Clean with damp cloth. Do not use abrasive cleaners, liquids or pastes.