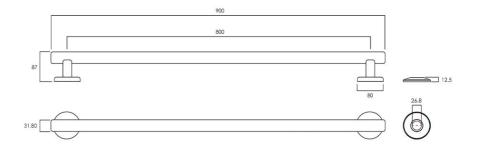

# Advantage Designer 900 Grab Rail

**Brushed Gold** 

## **Product Image**



## **Product Details**

Code: 52889085
Brand: Argent

Range: Advantage Designer

Warranty: 5 Years\* WELS: N/A

## **Additional Features**

# **Technical Specification**

## **Required Product**

#### **Recommended Products**

Matching Advantage Designer Shower

#### **Additional Notes**

• Advantage Seal

#### Installation Instructions

\* T Style Flange assembly with Easy Install grub screw fitment



\*Please visit **argentaust.com.au/warranty** to view the full warranty

Note: All dimensions are in millimetres and are subject to normal manufacturing variations. Always use the physical product measurements for cut-outs and rough-ins as the technical details shown may differ from the actual product. Use acetic cured silicone sealant. Do not use epoxy type adhesives. Clean with damp cloth. Do not use abrasive cleaners, liquids or pastes.