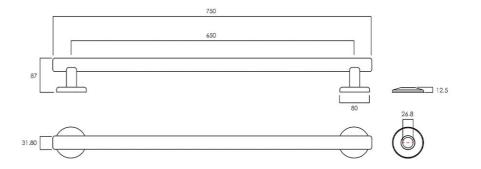

# Advantage Designer 750 Grab Rail

**Brushed Gold** 

## **Product Image**



## **Product Details**

Code: 52887585
Brand: Argent

Range: Advantage Designer

Warranty: 5 Years\* WELS: N/A

## **Additional Features**

# **Technical Specification**

### **Required Product**

#### **Recommended Products**

Matching Advantage Designer Shower

#### **Additional Notes**

• Advantage Seal

#### Installation Instructions

\* T Style Flange assembly with Easy Install grub screw fitment



\*Please visit **argentaust.com.au/warranty** to view the full warranty

Note: All dimensions are in millimetres and are subject to normal manufacturing variations. Always use the physical product measurements for cut-outs and rough-ins as the technical details shown may differ from the actual product. Use acetic cured silicone sealant. Do not use epoxy type adhesives. Clean with damp cloth. Do not use abrasive cleaners, liquids or pastes.