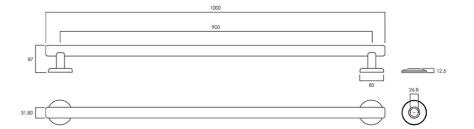

# Advantage Designer 1000 Grab Rail

**Brushed Nickel** 

## **Product Image**



## **Product Details**

Code: 528100080 Brand: Argent

Range: Advantage Designer

Warranty: 5 Years\* WELS: N/A

## **Additional Features**

## **Technical Specification**

### **Required Product**

#### **Recommended Products**

Matching Advantage Designer Shower

#### **Additional Notes**

• Advantage Seal

#### Installation Instructions

\* T Style Flange assembly with Easy Install grub screw fitment



\*Please visit **argentaust.com.au/warranty** to view the full warranty

Note: All dimensions are in millimetres and are subject to normal manufacturing variations. Always use the physical product measurements for cut-outs and rough-ins as the technical details shown may differ from the actual product. Use acetic cured silicone sealant. Do not use epoxy type adhesives. Clean with damp cloth. Do not use abrasive cleaners, liquids or pastes.