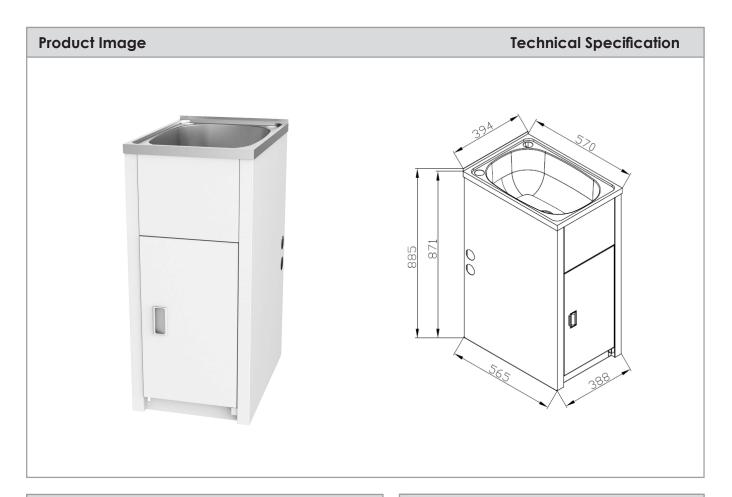

## Sync 395 30L Compact Laundry Tub and Cabinet

## **Description**

YUSHI Sync 395 30L Standard Laundry Tub and Cabinet

**YS65220** Satin SS Sink with white cabinet

YS65221 Satin SS Sink with white cabinet

and overflow kit

## **Attributes**

- 30L Stainless steel bowl
- Powder coated steel cabinet
- Reversible door hinge (prior installation)
- Single bypass
- 50mm plug & waste
- Optional overflow kit rated at 16.2L/ min
- 1 year warranty