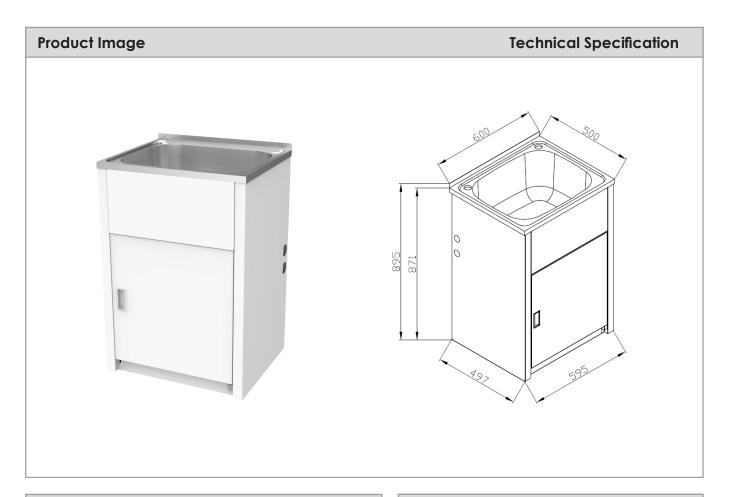

## Sync 600 45L Standard Laundry Tub and Cabinet

## **Description**

YUSHI Sync 600 45L Standard Laundry Tub and Cabinet

**YS65200** Satin SS Sink with white cabinet

## **Attributes**

- 45L Stainless steel bowl
- Powder coated steel cabinet
- Reversible door hinge (prior installation)
- Bypass kit supplied
- Plug & waste supplied
- 1 year warranty

<sup>\*</sup>All dimensions are in millimeters and are subject to normal manufacturing variations. Actual dimensions should be checked prior to installation. Neko pursues a policy of continuing improvement in design and performance of its products. The right is therefore reserved to vary specifications without notice.