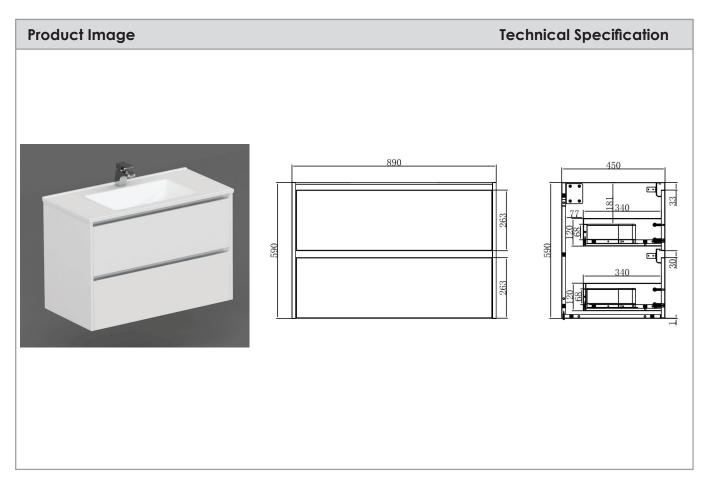

## Inspire 900mm Wall Hung Vanity

| Description                                                                |             |                   |
|----------------------------------------------------------------------------|-------------|-------------------|
| Inspire W/H Vanity 900mm Dbl Drawer Finger Pull<br>Soft Close Cabinet Only |             |                   |
| YS208110                                                                   | Elegant Oak | 300<br>300<br>300 |
| Y\$213110                                                                  | Gloss White |                   |
| YS214110                                                                   | Dark Elm    |                   |
|                                                                            |             |                   |
|                                                                            |             | -                 |

## **Attributes**

- Modern and Durable Aluminum Frame
- Full Length Handle Free Finger Pull Design
- Soft close drawer system
- Solid Back Panel
- Requires 40mm P&W
- Fit with:
- Neko Ceramic Top (w/ overflow)
  Neko Polymarble Top (no overflow)
  Neko Quartz + U/M basin (w/ overflow)

<sup>\*</sup>All dimensions are in millimeters and are subject to normal manufacturing variations. Actual dimensions should be checked prior to installation. Yushi pursues a policy of continuing improvement in design and performance of its products. The right is therefore reserved to vary specifications without notice.