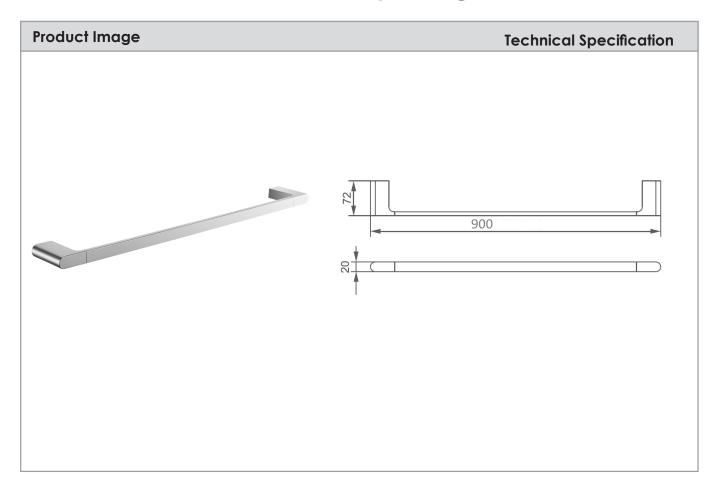

## Sync Single Towel Rail 900mm

| Description    |                 |  |
|----------------|-----------------|--|
| Sync Single To | owel Rail 900mm |  |
| YS1115         | Chrome          |  |
|                |                 |  |
|                |                 |  |
|                |                 |  |

\*All dimensions are in millimeters and are subject to normal manufacturing variations. Actual dimensions should be checked prior to installation. Yushi pursues a policy of continuing improvement in design and performance of its products. The right is therefore reserved to vary specifications without notice.