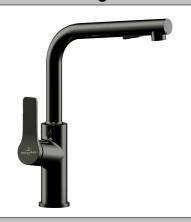

# **Architectura S Kitchen Mixer Pull Out Spray**

Gun Metal

### **Product Image**

#### **Product Details**

Code: TVK0217290

Brand: Villeroy & Boch
Range: Architectura
Warranty: 15 Years\*

WELS: 5 Star 5.0 LPM, Reg #: T38481