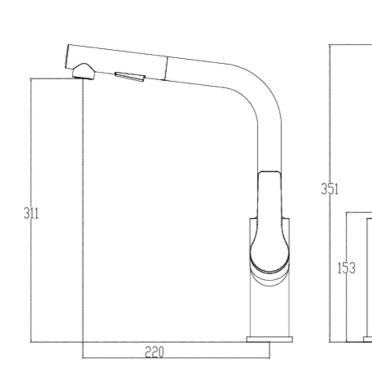

# **Architectura S Kitchen Mixer Pull Out Spray**

Gun Metal

### **Product Image**



#### **Product Details**

Code: TVK0217290

Brand: Villeroy & Boch
Range: Architectura
Warranty: 15 Years\*

WELS: 5 Star 5.0 LPM, Reg #: T38481

# **Additional Features**

# **Technical Specification**

# **Required Product**

#### **Recommended Products**

#### **Additional Notes**

- 35mm Ceramic Cartridge
- 360 Degree Swivel Range



\*Please visit **argentaust.com.au/warranty** to view the full warranty

Note: All dimensions are in millimetres and are subject to normal manufacturing variations. Always use the physical product measurements for cut-outs and rough-ins as the technical details shown may differ from the actual product. Use acetic cured silicone sealant. Do not use epoxy type adhesives. Clean with damp cloth. Do not use abrasive cleaners, liquids or pastes.