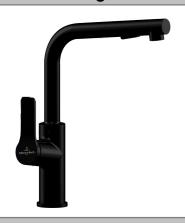

# **Architectura S Kitchen Mixer Pull Out Spray**

Matte Black

## **Product Image**

#### **Product Details**

Code: TVK0217295
Brand: Villeroy & Boch
Range: Architectura
Warranty: 15 Years\*

WELS: 5 Star 5.0 LPM, Reg #: T38483