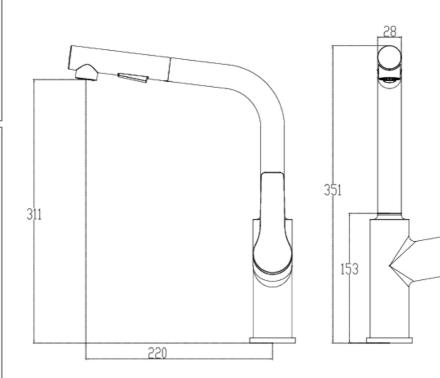

# **Architectura S Kitchen Mixer Pull Out Spray**

Matte Black

## **Product Image**



#### **Product Details**

Code: TVK0217295
Brand: Villeroy & Boch
Range: Architectura
Warranty: 15 Years\*

WELS: 5 Star 5.0 LPM, Reg #: T38483

## **Additional Features**

#### **Technical Specification**

## **Required Product**

#### **Recommended Products**

#### **Additional Notes**

- 35mm Ceramic Cartridge
- 360 Degree Swivel Range



\*Please visit argentaust.com.au/warranty to view the full warranty

Note: All dimensions are in millimetres and are subject to normal manufacturing variations. Always use the physical product measurements for cut-outs and rough-ins as the technical details shown may differ from the actual product. Use acetic cured silicone sealant. Do not use epoxy type adhesives. Clean with damp cloth. Do not use abrasive cleaners, liquids or pastes.