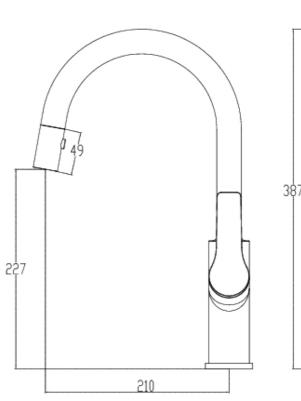

### **Additional Notes**

- 35mm Ceramic Cartridge
- 360 Degree Swivel Range

\*Please visit argentaust.com.au/warranty to view the full warranty

Note: All dimensions are in millimetres and are subject to normal manufacturing variations. Always use the physical product measurements for cut-outs and rough-ins as the technical details shown may differ from the actual product. Use acetic cured silicone sealant. Do not use epoxy type adhesives. Clean with damp cloth. Do not use abrasive cleaners, liquids or pastes.