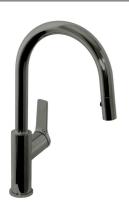

# **Architectura Kitchen Mixer Pull Out Spray**

Gun Metal

## **Product Image**

### **Product Details**

Code: TVK0216190

Brand: Villeroy & Boch
Range: Architectura
Warranty: 15 Years\*

**Technical Specification** 

WELS: 5 Star 6.0 LPM, Reg #: T38393