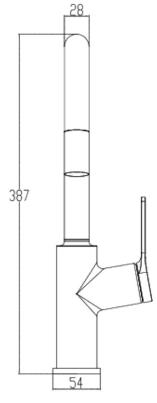

### **Additional Notes**

- 35mm Ceramic Cartridge
- 360 Degree Swivel Range

\*Please visit argentaust.com.au/warranty to view the full warranty

Note: All dimensions are in millimetres and are subject to normal manufacturing variations. Always use the physical product measurements for cut-outs and rough-ins as the technical details shown may differ from the actual product. Use acetic cured silicone sealant. Do not use epoxy type adhesives. Clean with damp cloth. Do not use abrasive cleaners, liquids or pastes.