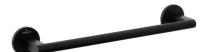

# Architectura 300mm Towel Rail

Matte Black

#### **Product Image**

#### **Product Details**

Code: Brand: TVA1550995 Villeroy & Boch

Range: Architectura Warranty: \*

Includes Round & Soft Square Flanges