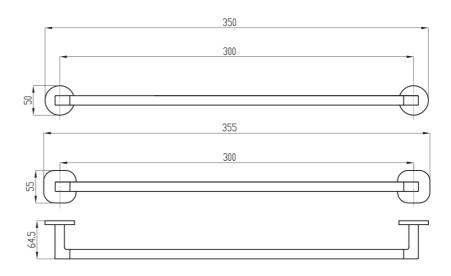

# Architectura 300mm Towel Rail

Matte Black

#### **Product Image**

#### **Product Details**

Code: Brand: TVA1550995 Villeroy & Boch

Range: Architectura Warranty: \*





Includes Round & Soft Square Flanges

## **Additional Features**

### **Technical Specification**

## **Required Product**

#### **Recommended Products**

#### **Additional Notes**

- Round Backing Flange & Soft Square Backing Flange included
- Triple Fixing



\*Please visit argentaust.com.au/warranty to view the full warranty

Note: All dimensions are in millimetres and are subject to normal manufacturing variations. Always use the physical product measurements for cut-outs and rough-ins as the technical details shown may differ from the actual product. Use acetic cured silicone sealant. Do not use epoxy type adhesives. Clean with damp cloth. Do not use abrasive cleaners, liquids or pastes.