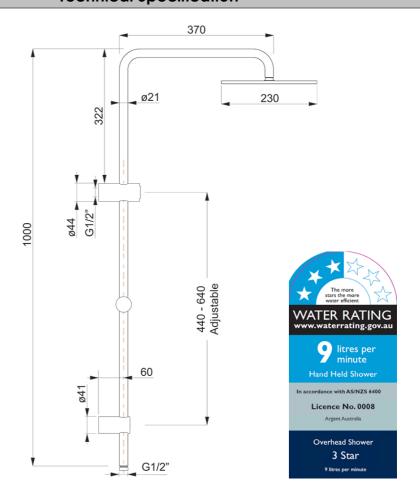

# **Technical Specification**

\*Please visit **argentaust.com.au/warranty** to view the full warranty

Note: All dimensions are in millimetres and are subject to normal manufacturing variations. Always use the physical product measurements for cut-outs and rough-ins as the technical details shown may differ from the actual product. Use acetic cured silicone sealant. Do not use epoxy type adhesives. Clean with damp cloth. Do not use abrasive cleaners, liquids or pastes.