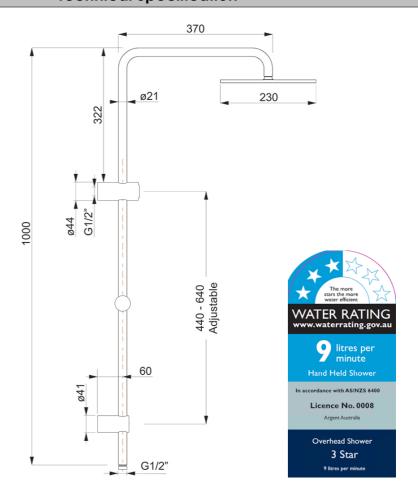

## **Technical Specification**

\*Please visit **argentaust.com.au/warranty** to view the full warranty

Note: All dimensions are in millimetres and are subject to normal manufacturing variations. Always use the physical product measurements for cut-outs and rough-ins as the technical details shown may differ from the actual product. Use acetic cured silicone sealant. Do not use epoxy type adhesives. Clean with damp cloth. Do not use abrasive cleaners, liquids or pastes.