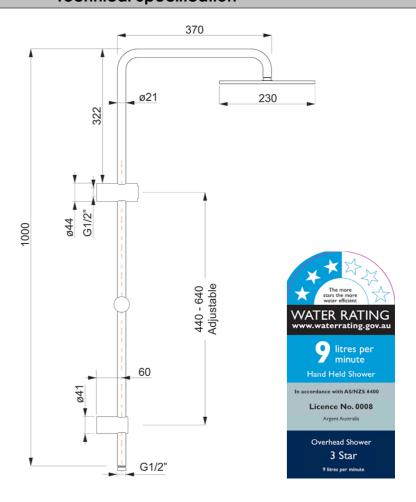

# **Technical Specification**

\*Please visit **argentaust.com.au/warranty** to view the full warranty

Note: All dimensions are in millimetres and are subject to normal manufacturing variations. Always use the physical product measurements for cut-outs and rough-ins as the technical details shown may differ from the actual product. Use acetic cured silicone sealant. Do not use epoxy type adhesives. Clean with damp cloth. Do not use abrasive cleaners, liquids or pastes.