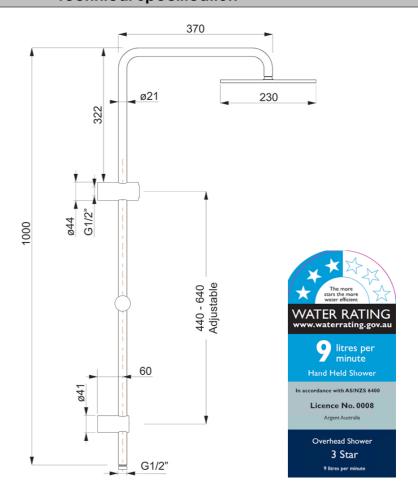

# **Technical Specification**

\*Please visit **argentaust.com.au/warranty** to view the full warranty

Note: All dimensions are in millimetres and are subject to normal manufacturing variations. Always use the physical product measurements for cut-outs and rough-ins as the technical details shown may differ from the actual product. Use acetic cured silicone sealant. Do not use epoxy type adhesives. Clean with damp cloth. Do not use abrasive cleaners, liquids or pastes.