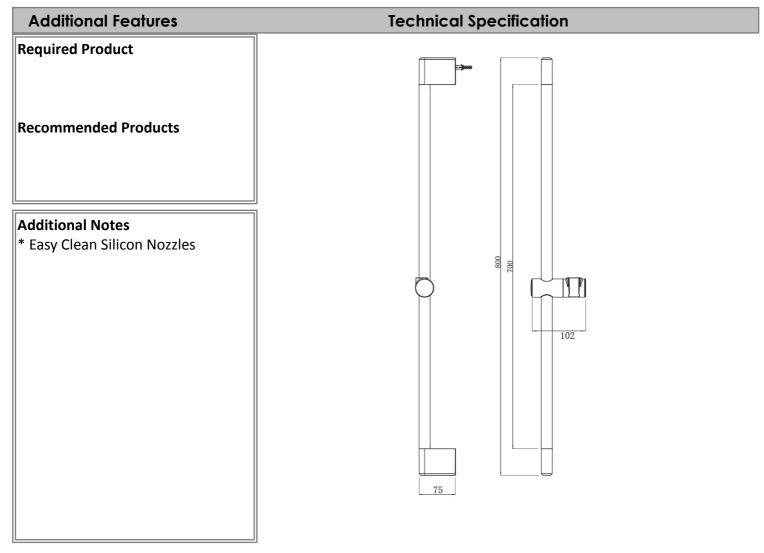

## **TECHNICAL SPECIFICATION SHEET**

# Architectura Style Trio 110/800 Rail set

#### VSR05061B

Villeroy & Boch Architectura Style 15 Years 3 Star 9 LPM, Reg #: \$14462

Note: All dimensions are in millimetres and are subject to normal manufacturing variations. Always use the physical product measurements for cut-outs and rough-ins as the technical details shown may differ from the actual product. Use acetic cured silicone sealant. Do not use epoxy type adhesives. Clean with damp cloth. Do not use abrasive cleaners, liquids or pastes.