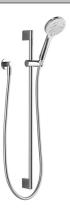

#### **Product Image**

### Product Details

**SKU:** Brand: Range: Warranty: WELS:

#### VSR05061B

Villeroy & Boch Architectura Style 15 Years 3 Star 9 LPM, Reg #: \$14462

Note: All dimensions are in millimetres and are subject to normal manufacturing variations. Always use the physical product measurements for cut-outs and rough-ins as the technical details shown may differ from the actual product. Use acetic cured silicone sealant. Do not use epoxy type adhesives. Clean with damp cloth. Do not use abrasive cleaners, liquids or pastes.