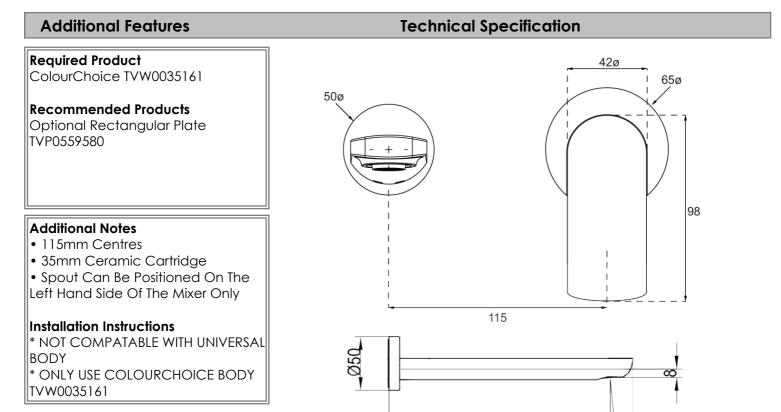

BETTE

Note: All dimensions are in millimetres and are subject to normal manufacturing variations. Always use the physical product measurements for cut-outs and rough-ins as the technical details shown may differ from the actual product. Use acetic cured silicone sealant. Do not use epoxy type adhesives. Clean with damp cloth. Do not use abrasive cleaners, liquids or pastes.