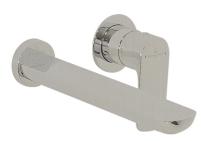

## O.Novo Wall Mounted Basin Trim

**Brushed Nickel** 

## **Product Image**

## **Product Details**

**Code:** Brand: Range: Warranty: WELS: **TVW10480XB** Villeroy & Boch O.Novo 15 Years\* *5 Star 5 LPM, Reg #:* T29587 (V)

\*Please visit **argentaust.com.au/warranty** to view the full warranty