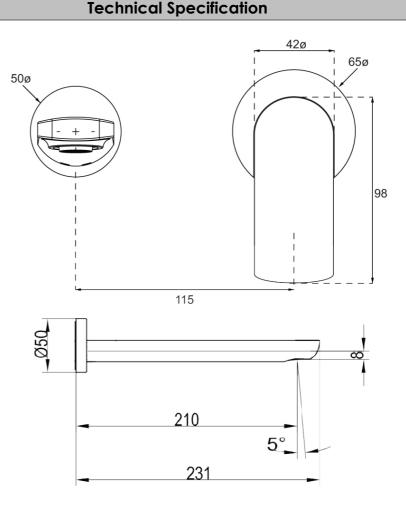

### Additional Notes

115mm Centres

• 35mm Ceramic Cartridge

• Spout Can Be Positioned On The Left Hand Side Of The Mixer Only