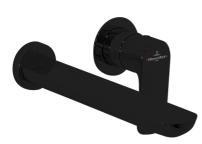

# O.Novo Wall Mounted Basin Trim

Matte Black

## **Product Details**

**Code:** Brand: Range: Warranty: WELS: **TVW10495XB** Villeroy & Boch O.Novo 15 Years\* *5 Star 5 LPM, Reg #:* T29587 (V)

**Required Product** ColourChoice TVW0035161

**Recommended Products** Optional Rectangular Plate TVP0559595