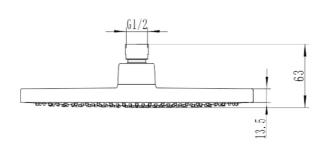

# **Technical Specification**

#### **Additional Notes**

- 230Ø Overhead
- Easy Clean Silicon Nozzles
- Shower Arm Not Included

\*Please visit argentaust.com.au/warranty to view the full warranty

Note: All dimensions are in millimetres and are subject to normal manufacturing variations. Always use the physical product measurements for cut-outs and rough-ins as the technical details shown may differ from the actual product. Use acetic cured silicone sealant. Do not use epoxy type adhesives. Clean with damp cloth. Do not use abrasive cleaners, liquids or pastes.