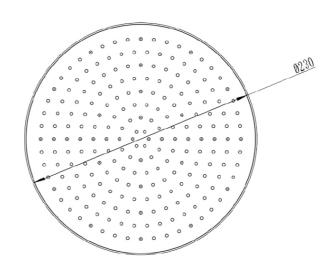

# **Technical Specification**

#### **Additional Notes**

- 230Ø Overhead
- Easy Clean Silicon Nozzles
- Shower Arm Not Included

\*Please visit argentaust.com.au/warranty to view the full warranty

Note: All dimensions are in millimetres and are subject to normal manufacturing variations. Always use the physical product measurements for cut-outs and rough-ins as the technical details shown may differ from the actual product. Use acetic cured silicone sealant. Do not use epoxy type adhesives. Clean with damp cloth. Do not use abrasive cleaners, liquids or pastes.