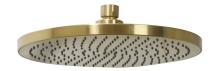

# Soho 230 Overhead Shower

**Brushed Gold** 

#### **Product Image**

#### **Product Details**

Code: VSH33085B
Brand: Villeroy & Boch

Range: Soho Warranty: 7 Years\*

WELS: 3 Star 9 LPM, Reg #: \$17010