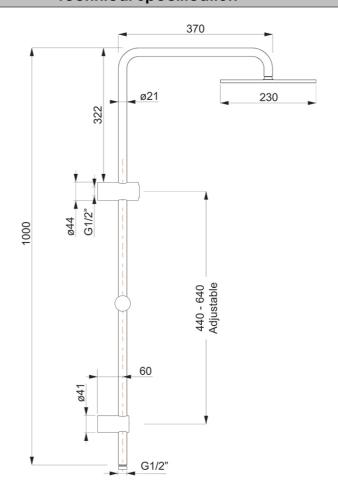

# **Technical Specification**

\*Please visit argentaust.com.au/warranty to view the full warranty

Note: All dimensions are in millimetres and are subject to normal manufacturing variations. Always use the physical product measurements for cut-outs and rough-ins as the technical details shown may differ from the actual product. Use acetic cured silicone sealant. Do not use epoxy type adhesives. Clean with damp cloth. Do not use abrasive cleaners, liquids or pastes.