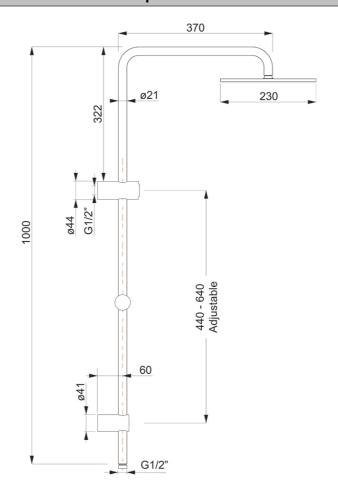

## **Technical Specification**

\*Please visit argentaust.com.au/warranty to view the full warranty

Note: All dimensions are in millimetres and are subject to normal manufacturing variations. Always use the physical product measurements for cut-outs and rough-ins as the technical details shown may differ from the actual product. Use acetic cured silicone sealant. Do not use epoxy type adhesives. Clean with damp cloth. Do not use abrasive cleaners, liquids or pastes.