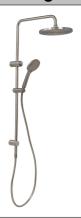

## **Product Image**

### **Additional Notes**

- 230Ø Overhead
- 110Ø 3 Function Handpiece
- Easy Clean Silicon Nozzles
- 1500mm Shower Hose
- Push Button Diverter Activation