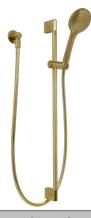

## **Product Image**

### **Product Details**

**Code:** V\$R33085B Brand: Villeroy & Boch

Range: Soho Warranty: 7 Years\*

WELS: 3 Star 9 LPM, Reg #: \$17008

## **Additional Notes**

- 110Ø 3 Function Handpiece
- Easy Clean Silicon Nozzles
- 1600mm Shower Hose