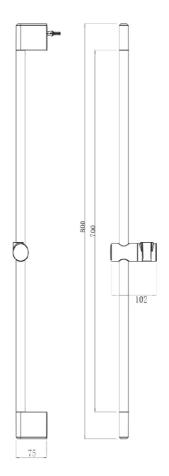

## **Technical Specification**

\*Please visit **argentaust.com.au/warranty** to view the full warranty

Note: All dimensions are in millimetres and are subject to normal manufacturing variations. Always use the physical product measurements for cut-outs and rough-ins as the technical details shown may differ from the actual product. Use acetic cured silicone sealant. Do not use epoxy type adhesives. Clean with damp cloth. Do not use abrasive cleaners, liquids or pastes.