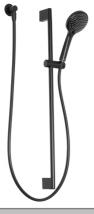

#### **Product Image**

#### **Additional Notes**

- 110Ø 3 Function Handpiece
- Easy Clean Silicon Nozzles
- 1600mm Shower Hose