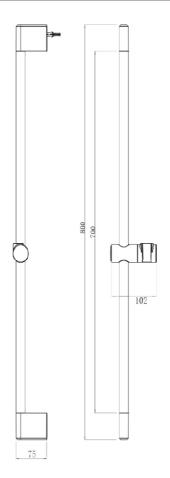

### **Technical Specification**

\*Please visit argentaust.com.au/warranty to view the full warranty

Note: All dimensions are in millimetres and are subject to normal manufacturing variations. Always use the physical product measurements for cut-outs and rough-ins as the technical details shown may differ from the actual product. Use acetic cured silicone sealant. Do not use epoxy type adhesives. Clean with damp cloth. Do not use abrasive cleaners, liquids or pastes.