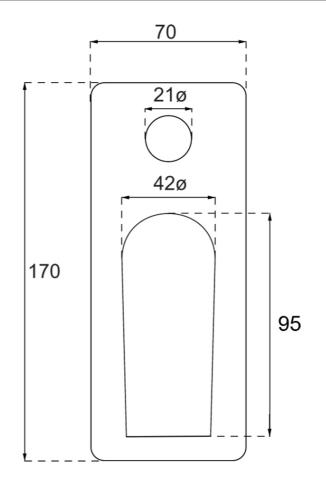

### **Technical Specification**

\*Please visit argentaust.com.au/warranty to view the full warranty

Note: All dimensions are in millimetres and are subject to normal manufacturing variations. Always use the physical product measurements for cut-outs and rough-ins as the technical details shown may differ from the actual product. Use acetic cured silicone sealant. Do not use epoxy type adhesives. Clean with damp cloth. Do not use abrasive cleaners, liquids or pastes.