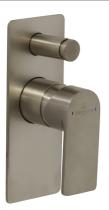

## Soho Soft Rectangular Diverter Mixer Trim

**Brushed Nickel** 

🕭 Argent

## Product Details

**Code:** Brand: Range: Warranty: WELS: TVT33780XB Villeroy & Boch Soho 15 Years\* N/A

\*Please visit **argentaust.com.au/warranty** to view the full warranty

Note: All dimensions are in millimetres and are subject to normal manufacturing variations. Always use the physical product measurements for cut-outs and rough-ins as the technical details shown may differ from the actual product. Use acetic cured silicone sealant. Do not use epoxy type adhesives. Clean with damp cloth. Do not use abrasive cleaners, liquids or pastes.