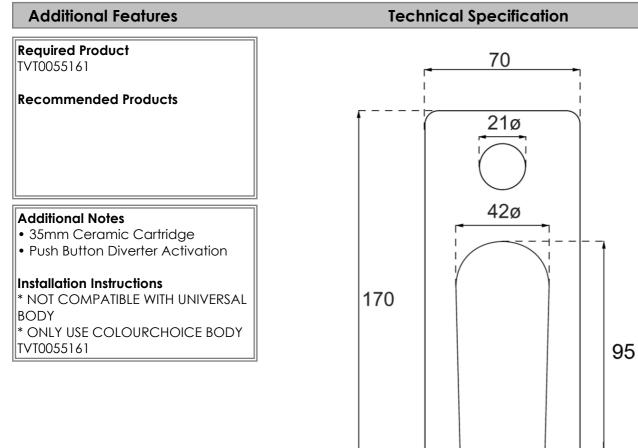

## Product Details

**Code:** Brand: Range: Warranty: WELS: TVT33780XB Villeroy & Boch Soho 15 Years\* N/A

\*Please visit **argentaust.com.au/warranty** to view the full warranty

Note: All dimensions are in millimetres and are subject to normal manufacturing variations. Always use the physical product measurements for cut-outs and rough-ins as the technical details shown may differ from the actual product. Use acetic cured silicone sealant. Do not use epoxy type adhesives. Clean with damp cloth. Do not use abrasive cleaners, liquids or pastes.