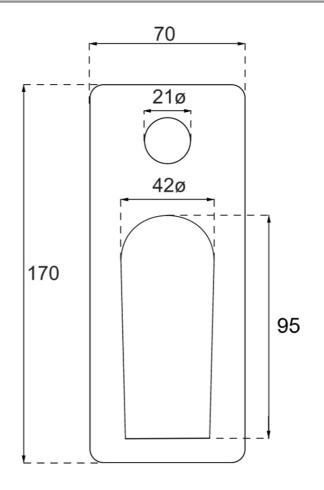

### **Technical Specification**

\*Please visit argentaust.com.au/warranty to view the full warranty

Note: All dimensions are in millimetres and are subject to normal manufacturing variations. Always use the physical product measurements for cut-outs and rough-ins as the technical details shown may differ from the actual product. Use acetic cured silicone sealant. Do not use epoxy type adhesives. Clean with damp cloth. Do not use abrasive cleaners, liquids or pastes.