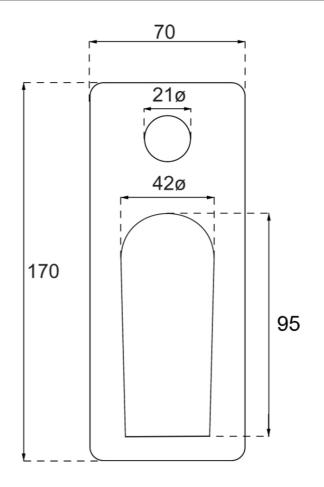

## **Technical Specification**

\*Please visit argentaust.com.au/warranty to view the full warranty

Note: All dimensions are in millimetres and are subject to normal manufacturing variations. Always use the physical product measurements for cut-outs and rough-ins as the technical details shown may differ from the actual product. Use acetic cured silicone sealant. Do not use epoxy type adhesives. Clean with damp cloth. Do not use abrasive cleaners, liquids or pastes.