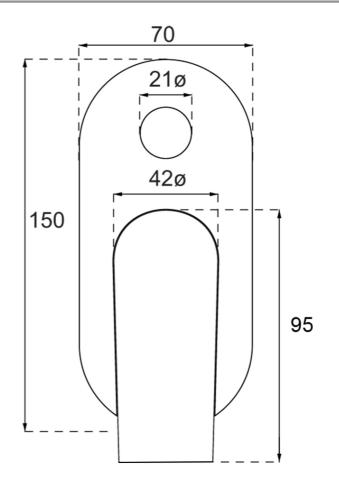

# **Technical Specification**

\*Please visit argentaust.com.au/warranty to view the full warranty

Note: All dimensions are in millimetres and are subject to normal manufacturing variations. Always use the physical product measurements for cut-outs and rough-ins as the technical details shown may differ from the actual product. Use acetic cured silicone sealant. Do not use epoxy type adhesives. Clean with damp cloth. Do not use abrasive cleaners, liquids or pastes.