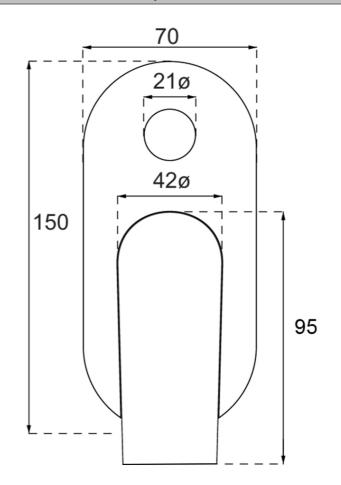

# **Technical Specification**

\*Please visit argentaust.com.au/warranty to view the full warranty

Note: All dimensions are in millimetres and are subject to normal manufacturing variations. Always use the physical product measurements for cut-outs and rough-ins as the technical details shown may differ from the actual product. Use acetic cured silicone sealant. Do not use epoxy type adhesives. Clean with damp cloth. Do not use abrasive cleaners, liquids or pastes.