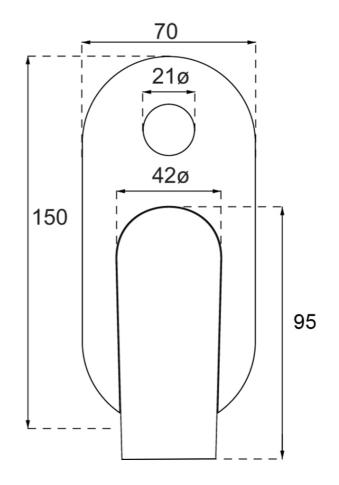

# **Technical Specification**

\*Please visit argentaust.com.au/warranty to view the full warranty

Note: All dimensions are in millimetres and are subject to normal manufacturing variations. Always use the physical product measurements for cut-outs and rough-ins as the technical details shown may differ from the actual product. Use acetic cured silicone sealant. Do not use epoxy type adhesives. Clean with damp cloth. Do not use abrasive cleaners, liquids or pastes.