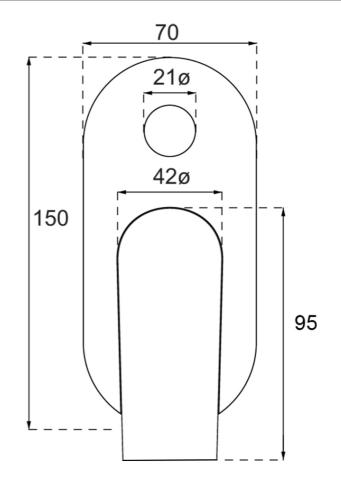

# **Technical Specification**

\*Please visit argentaust.com.au/warranty to view the full warranty

Note: All dimensions are in millimetres and are subject to normal manufacturing variations. Always use the physical product measurements for cut-outs and rough-ins as the technical details shown may differ from the actual product. Use acetic cured silicone sealant. Do not use epoxy type adhesives. Clean with damp cloth. Do not use abrasive cleaners, liquids or pastes.