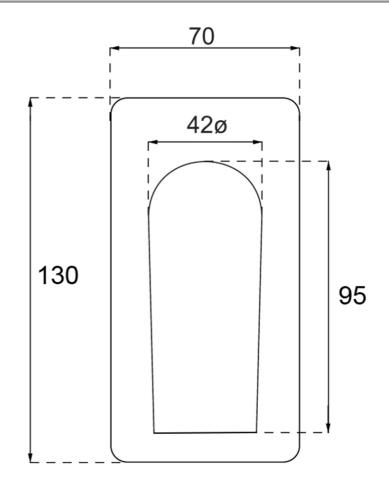

## **Technical Specification**

\*Please visit argentaust.com.au/warranty to view the full warranty

Note: All dimensions are in millimetres and are subject to normal manufacturing variations. Always use the physical product measurements for cut-outs and rough-ins as the technical details shown may differ from the actual product. Use acetic cured silicone sealant. Do not use epoxy type adhesives. Clean with damp cloth. Do not use abrasive cleaners, liquids or pastes.