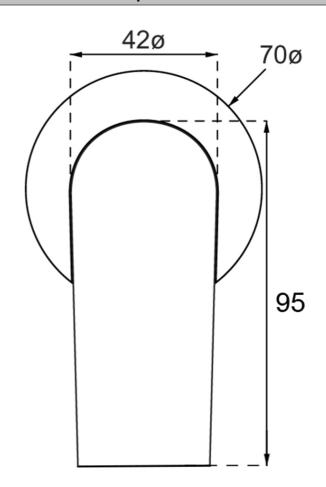

### **Technical Specification**

\*Please visit **argentaust.com.au/warranty** to view the full warranty

Note: All dimensions are in millimetres and are subject to normal manufacturing variations. Always use the physical product measurements for cut-outs and rough-ins as the technical details shown may differ from the actual product. Use acetic cured silicone sealant. Do not use epoxy type adhesives. Clean with damp cloth. Do not use abrasive cleaners, liquids or pastes.