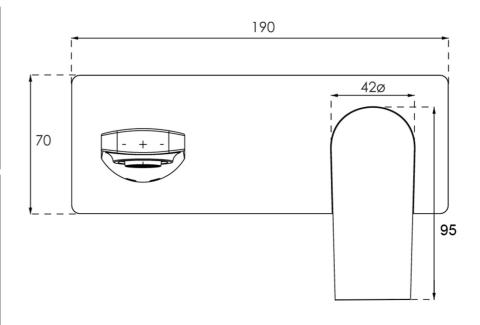

## **Technical Specification**

#### **Additional Notes**

- 115mm Centres
- 35mm Ceramic Cartridge
- Spout Can Be Positioned On The Left Hand Side Of The Mixer Only