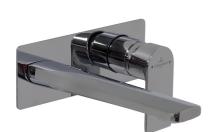

#### **Product Image**

#### **Product Details**

Code: TVW337461B
Brand: Villeroy & Boch

Range: Soho Warranty: 15 Years\*

WELS: 5 Star 5 LPM, Reg #: T40927