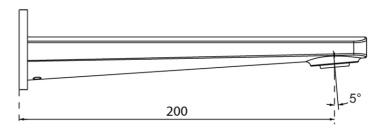

# Soho Soft Rectangular Wall Mounted Basin

#### **Product Image**

#### **Product Details**



Code: TVW337461B
Brand: Villeroy & Boch

Range: Soho Warranty: 15 Years\*

WELS: 5 Star 5 LPM, Reg #: T40927

## **Additional Features**

## **Technical Specification**

# Required Product

# **Recommended Products**

#### **Additional Notes**

- 115mm Centres
- 35mm Ceramic Cartridge
- Spout Can Be Positioned On The Left Hand Side Of The Mixer Only

#### Installation Instructions

- \* NOT COMPATIBLE WITH UNIVERSAL BODY
- \* ONLY USE COLOURCHOICE BODY TVW0035161





\*Please visit argentaust.com.au/warranty to view the full warranty

Note: All dimensions are in millimetres and are subject to normal manufacturing variations. Always use the physical product measurements for cut-outs and rough-ins as the technical details shown may differ from the actual product. Use acetic cured silicone sealant. Do not use epoxy type adhesives. Clean with damp cloth. Do not use abrasive cleaners, liquids or pastes.