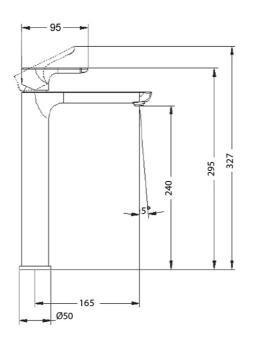

# Soho Vessel Basin Mixer

#### **Product Image**

#### **Product Details**

Code: TVW3366561
Brand: Villeroy & Boch

Range: Soho Warranty: 15 Years\*

WELS: 5 Star 5 LPM, Reg #: T40926

## **Additional Features**

## **Technical Specification**

### **Required Product**

#### **Recommended Products**

#### **Additional Notes**

• 35mm Ceramic Cartridge





\*Please visit argentaust.com.au/warranty to view the full warranty

Note: All dimensions are in millimetres and are subject to normal manufacturing variations. Always use the physical product measurements for cut-outs and rough-ins as the technical details shown may differ from the actual product. Use acetic cured silicone sealant. Do not use epoxy type adhesives. Clean with damp cloth. Do not use abrasive cleaners, liquids or pastes.