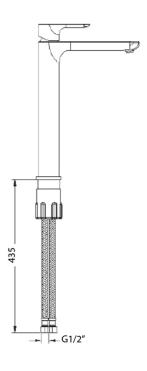

# Soho Vessel Basin Mixer

#### **Product Image**

#### **Product Details**

Code: TVW3366561
Brand: Villeroy & Boch

Range: Soho Warranty: 15 Years\*

WELS: 5 Star 5 LPM, Reg #: T40926

## **Additional Features**

## **Technical Specification**

### **Required Product**

#### **Recommended Products**

#### **Additional Notes**

• 35mm Ceramic Cartridge





\*Please visit argentaust.com.au/warranty to view the full warranty

Note: All dimensions are in millimetres and are subject to normal manufacturing variations. Always use the physical product measurements for cut-outs and rough-ins as the technical details shown may differ from the actual product. Use acetic cured silicone sealant. Do not use epoxy type adhesives. Clean with damp cloth. Do not use abrasive cleaners, liquids or pastes.