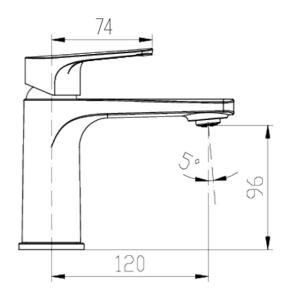

# Soho Basin Mixer

## **Product Image**



### **Product Details**

Code: TVW3363561
Brand: Villeroy & Boch

Range: Soho Warranty: 15 Years\*

WELS: 6 Star 4.5 LPM, Reg #: T40925

## **Additional Features**

## **Technical Specification**

## **Required Product**

#### **Recommended Products**

#### **Additional Notes**

• 35mm Ceramic Cartridge





\*Please visit argentaust.com.au/warranty to view the full warranty

Note: All dimensions are in millimetres and are subject to normal manufacturing variations. Always use the physical product measurements for cut-outs and rough-ins as the technical details shown may differ from the actual product. Use acetic cured silicone sealant. Do not use epoxy type adhesives. Clean with damp cloth. Do not use abrasive cleaners, liquids or pastes.