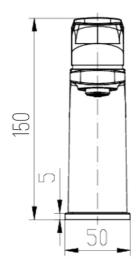

# Soho Basin Mixer

## **Product Image**



### **Product Details**

Code: TVW3363561
Brand: Villeroy & Boch

Range: Soho Warranty: 15 Years\*

WELS: 6 Star 4.5 LPM, Reg #: T40925

## **Additional Features**

## **Technical Specification**

## **Required Product**

#### **Recommended Products**

#### **Additional Notes**

• 35mm Ceramic Cartridge





\*Please visit argentaust.com.au/warranty to view the full warranty

Note: All dimensions are in millimetres and are subject to normal manufacturing variations. Always use the physical product measurements for cut-outs and rough-ins as the technical details shown may differ from the actual product. Use acetic cured silicone sealant. Do not use epoxy type adhesives. Clean with damp cloth. Do not use abrasive cleaners, liquids or pastes.