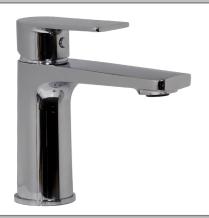

## **Product Image**

### **Product Details**

Code: TVW3363561
Brand: Villeroy & Boch

Range: Soho Warranty: 15 Years\*

WELS: 6 Star 4.5 LPM, Reg #: T40925