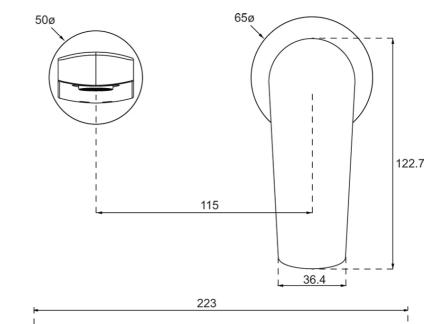

# **Technical Specification**

### **Additional Notes**

- 115mm Centres
- 35mm Ceramic Cartridge
- Spout Can Be Positioned On The Left Hand Side Of The Mixer Only