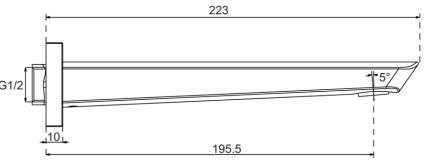

# **Technical Specification**

### **Additional Notes**

- 115mm Centres
- 35mm Ceramic Cartridge
- Spout Can Be Positioned On The Left Hand Side Of The Mixer Only