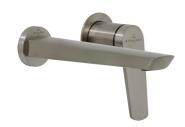

# Stratos Wall Mounted Basin Trim

**Brushed Nickel** 

## **Product Image**

Code: TVW115480B
Brand: Villeroy & Boch

Range: Stratos Warranty: 15 Years\*

WELS: 6 Star 4.5 LPM, Reg #: T37250