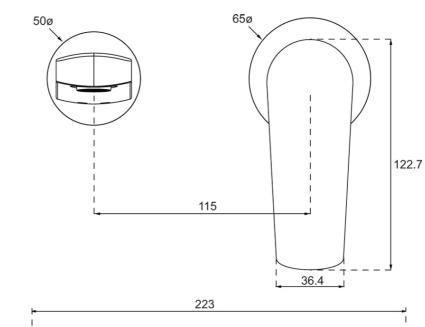

# **Technical Specification**

### **Additional Notes**

- 115mm Centres
- 35mm Ceramic Cartridge
- Spout Can Be Positioned On The Left Hand Side Of The Mixer Only