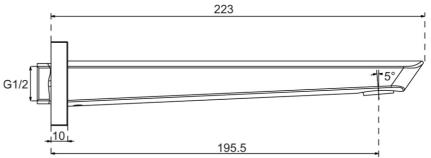

# **Technical Specification**

### **Additional Notes**

- 115mm Centres
- 35mm Ceramic Cartridge
- Spout Can Be Positioned On The Left Hand Side Of The Mixer Only