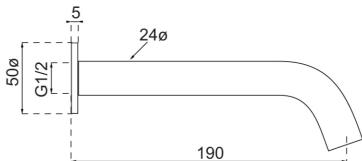

#### **Additional Notes**

- 115mm Centres
- 25mm Ceramic Cartridge
- Spout Can Be Positioned On The Left Hand Side Of The Mixer Only
- Uses 50mm Micro Plates & Unique Micro 25mm ColourChoice Body

## **Technical Specification**

\*Please visit argentaust.com.au/warranty to view the full warranty

Note: All dimensions are in millimetres and are subject to normal manufacturing variations. Always use the physical product measurements for cut-outs and rough-ins as the technical details shown may differ from the actual product. Use acetic cured silicone sealant. Do not use epoxy type adhesives. Clean with damp cloth. Do not use abrasive cleaners, liquids or pastes.