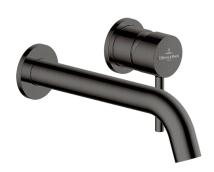

## Vita Wall Mounted Basin Trim

Gun Metal

### **Product Details**

**Code: TVW11190XB** Brand: Villeroy & Boch

Range: Vita Warranty: 15 Years\*

WELS: 5 Star 6 LPM, Reg #: T37232