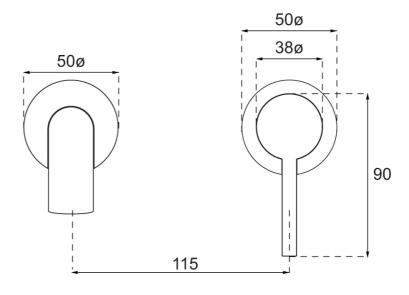

#### **Additional Notes**

- 115mm Centres
- 25mm Ceramic Cartridge
- Spout Can Be Positioned On The Left Hand Side Of The Mixer Only
- Uses 50mm Micro Plates & Unique Micro 25mm ColourChoice Body

## **Technical Specification**

\*Please visit argentaust.com.au/warranty to view the full warranty

Note: All dimensions are in millimetres and are subject to normal manufacturing variations. Always use the physical product measurements for cut-outs and rough-ins as the technical details shown may differ from the actual product. Use acetic cured silicone sealant. Do not use epoxy type adhesives. Clean with damp cloth. Do not use abrasive cleaners, liquids or pastes.