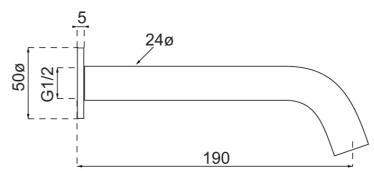

#### **Additional Notes**

- 115mm Centres
- 25mm Ceramic Cartridge
- Spout Can Be Positioned On The Left Hand Side Of The Mixer Only
- Uses 50mm Micro Plates & Unique Micro 25mm ColourChoice Body

## **Technical Specification**

\*Please visit **argentaust.com.au/warranty** to view the full warranty

Note: All dimensions are in millimetres and are subject to normal manufacturing variations. Always use the physical product measurements for cut-outs and rough-ins as the technical details shown may differ from the actual product. Use acetic cured silicone sealant. Do not use epoxy type adhesives. Clean with damp cloth. Do not use abrasive cleaners, liquids or pastes.