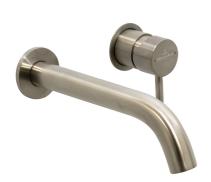

## **Product Image**

### **Product Details**

Code: TVW11180XB
Brand: Villeroy & Boch

Range: Vita Warranty: 15 Years\*

WELS: 5 Star 6 LPM, Reg #: T37234