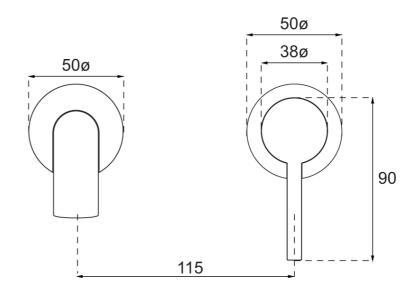

#### **Additional Notes**

- 115mm Centres
- 25mm Ceramic Cartridge
- Spout Can Be Positioned On The Left Hand Side Of The Mixer Only
- Uses 50mm Micro Plates & Unique Micro 25mm ColourChoice Body

## **Technical Specification**

\*Please visit **argentaust.com.au/warranty** to view the full warranty

Note: All dimensions are in millimetres and are subject to normal manufacturing variations. Always use the physical product measurements for cut-outs and rough-ins as the technical details shown may differ from the actual product. Use acetic cured silicone sealant. Do not use epoxy type adhesives. Clean with damp cloth. Do not use abrasive cleaners, liquids or pastes.