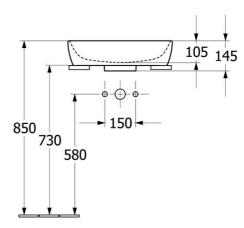

# **Technical Specification**

### **Required Product**

32mm Waste

#### **Recommended Products**

K316-D Pop Up Waste series