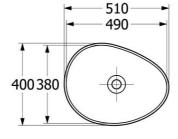

### **Product Details**

**Code:** 4A7351AM Brand: Villeroy & Boch

Range: Antao
Warranty: 10 Years\*
Product Width: 510 mm
Product Depth: 400 mm
WELS: N/A

# **Technical Specification**