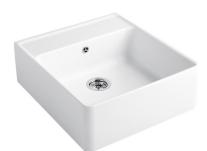

## **Butler 595 Sink** No Tap Hole | CeramicPlus

## **Product Image**

| Floauer Delais  |                 |
|-----------------|-----------------|
| Code:           | 632000R1CB      |
| Brand:          | Villeroy & Boch |
| Range:          | Butler          |
| Warranty:       | 10 Years*       |
| Product Width:  | 595 mm          |
| Product Height: | 630 mm          |
| Product Depth:  | 220 mm          |
| Litre Capacity: | 38 L            |
|                 |                 |