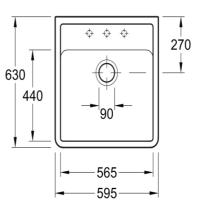

## **Technical Specification**

\*Please visit argentaust.com.au/warranty to view the full warranty

BETTE

Note: All dimensions are in millimetres and are subject to normal manufacturing variations. Always use the physical product measurements for cut-outs and rough-ins as the technical details shown may differ from the actual product. Use acetic cured silicone sealant. Do not use epoxy type adhesives. Clean with damp cloth. Do not use abrasive cleaners, liquids or pastes.