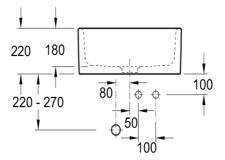

## **Technical Specification**

\*Please visit argentaust.com.au/warranty to view the full warranty

BETTE

Note: All dimensions are in millimetres and are subject to normal manufacturing variations. Always use the physical product measurements for cut-outs and rough-ins as the technical details shown may differ from the actual product. Use acetic cured silicone sealant. Do not use epoxy type adhesives. Clean with damp cloth. Do not use abrasive cleaners, liquids or pastes.