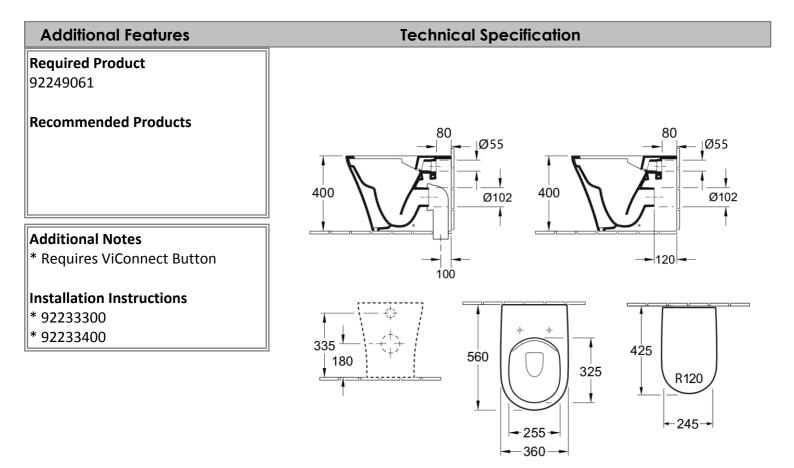

## **SKU:** Brand: Range: Warranty: Product Width:

**Product Details** 

Product Depth:

WELS:

## 4624R1R1L4DB

Villeroy & Boch O.novo 2.0 5 Years N/A N/A 4 Star 3.5 LPM, Reg #: L06372

Argent

Note: All dimensions are in millimetres and are subject to normal manufacturing variations. Always use the physical product measurements for cut-outs and rough-ins as the technical details shown may differ from the actual product. Use acetic cured silicone sealant. Do not use epoxy type adhesives. Clean with damp cloth. Do not use abrasive cleaners, liquids or pastes.