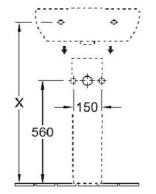

### Installation Instructions

\* Pedestal Installation only with 1 Taphole

\*Please visit argentaust.com.au/warranty to view the full warranty

Note: All dimensions are in millimetres and are subject to normal manufacturing variations. Always use the physical product measurements for cut-outs and rough-ins as the technical details shown may differ from the actual product. Use acetic cured silicone sealant. Do not use epoxy type adhesives. Clean with damp cloth. Do not use abrasive cleaners, liquids or pastes.