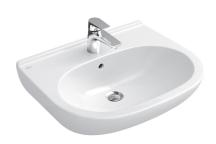

# O.novo 550 Wall Basin

1 Tap Hole | Pedestal

# **Product Image**



\*Pedestal not shown

## **Product Details**

Code: 51605501PB

Brand: Villeroy & Boch

Range: O.novo
Warranty: 10 Years\*
Product Width: 550 mm
Product Depth: 450 mm
WELS: N/A

## **Additional Features**

# Features Technical Specification

### **Required Product**

32mm Overflow Waste

### **Recommended Products**

K316-D Pop Up Waste Series

#### **Additional Notes**

• Pedestal included in Supply

### Installation Instructions

\* Pedestal Installation only with 1 Taphole









\*Please visit argentaust.com.au/warranty to view the full warranty

Note: All dimensions are in millimetres and are subject to normal manufacturing variations. Always use the physical product measurements for cut-outs and rough-ins as the technical details shown may differ from the actual product. Use acet