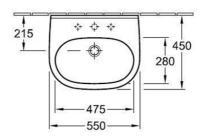

## **Product Details**

Code: 51605501PB

Brand: Villeroy & Boch

Range: O.novo
Warranty: 10 Years\*
Product Width: 550 mm
Product Depth: 450 mm
WELS: N/A