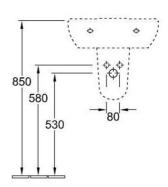

### Installation Instructions

\* Pedestal Installation only with 1 Taphole

\*Please visit argentaust.com.au/warranty to view the full warranty

Note: All dimensions are in millimetres and are subject to normal manufacturing variations. Always use the physical product measurements for cut-outs and rough-ins as the technical details shown may differ from the actual product. Use acetic cured silicone sealant. Do not use epoxy type adhesives. Clean with damp cloth. Do not use abrasive cleaners, liquids or pastes.