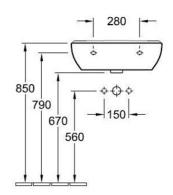

## **Product Details**

Code: 51605501PB

Brand: Villeroy & Boch

Range: O.novo
Warranty: 10 Years\*
Product Width: 550 mm
Product Depth: 450 mm
WELS: N/A