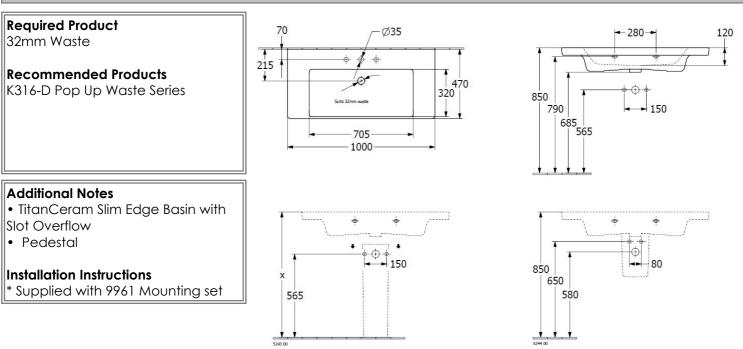

**Product Details** 

Code:

Brand:

Range:

Warranty:

Product Width: Product Depth:

Product Height:

**Technical Specification** 

## **Additional Features**

\*Please visit **argentaust.com.au/warranty** to view the full warranty

Note: All dimensions are in millimetres and are subject to normal manufacturing variations. Always use the physical product measurements for cut-outs and rough-ins as the technical details shown may differ from the actual product. Use acetic cured silicone sealant. Do not use epoxy type adhesives. Clean with damp cloth. Do not use abrasive cleaners, liquids or pastes.