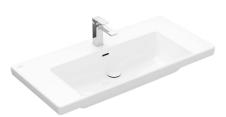

## Subway 3.0 1000 Wall Basin

1 Tap hole,Slot Overflow,TitanCeram,Pedestal

4A70A501PB

Subway 3.0 10 Years\*

1.000 mm

470 mm

45 mm

Villeroy & Boch

## **Product Image**

## Image depicted without pedestal